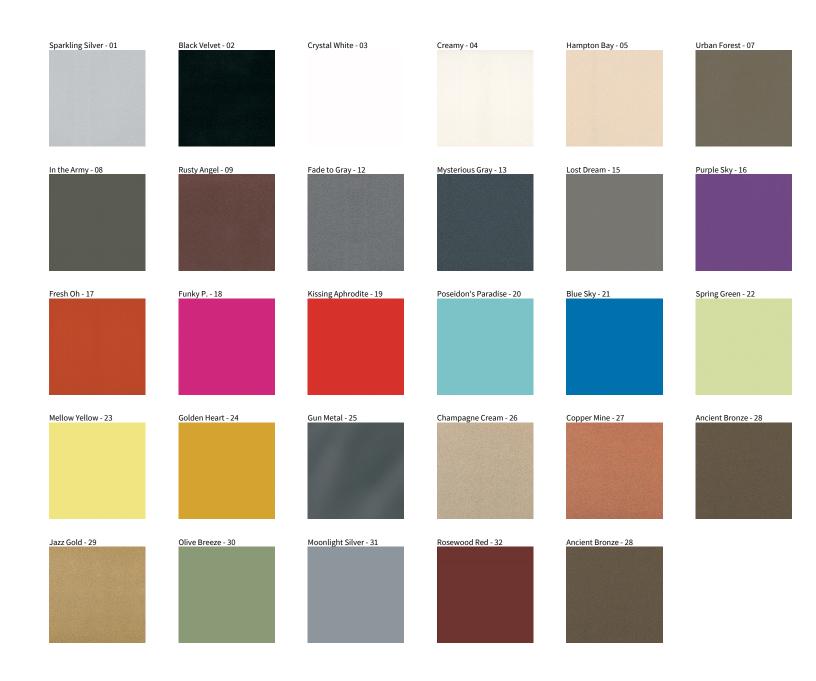

## **BIONIQ RECESSED**

COLOR FINISH CHART

| PROJECT  |  |  |
|----------|--|--|
| TYPE     |  |  |
| NOTES    |  |  |
| QUANTITY |  |  |
| DATE     |  |  |

**Digital:** Not all screens are calibrated the same, and therefore, colors will appear differently between screens. **Physical:** When texture is involved, there will be variations in color, character and tone within a product series and between product families.

**Gun Metal:** No Gun Metal finish is alike. It combines a mixture of transparent and black color particles which ensures a highly individual effect and no luminaire being identical. **Champagne Cream, Copper Mine, Ancient Bronze + Jazz Gold:** These finishes have slight fading from specific powder coating production. Each luminaire will slightly vary.